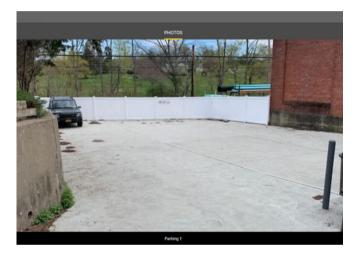

## +/- 1,400 sf Office Space for Rent

- +/- 1,400 SF RENOVATED OFFICE SPACE
- STREET LEVEL 2ND LEVEL SPACE
- HIGH CEILINGS
- LARGE RECEPTION/BULLPEN AREA
- 3 OFFICES AND CONFERENCE ROOM
- KITCHEN, 2 BATHROOMS
- PRIVATE, SECURE FENCED-IN PARKING +OFF STREET PARKING
- SECURITY CAMERAS
- FLEXIBLE LEASE TERMS