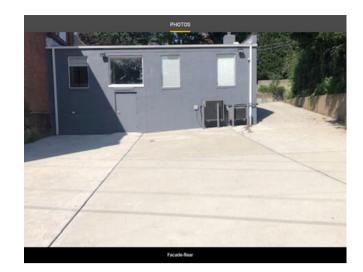

## +/- 1,400 sf Office Space for Rent

- +/- 1,400 SF RENOVATED OFFICE SPACE
- STREET LEVEL 2ND LEVEL SPACE
- HIGH CEILINGS
- LARGE RECEPTION/BULLPEN AREA
- 3 OFFICES AND CONFERENCE ROOM
- KITCHEN, 2 BATHROOMS
- PRIVATE, SECURE FENCED-IN PARKING +OFF STREET PARKING
- SECURITY CAMERAS
- FLEXIBLE LEASE TERMS