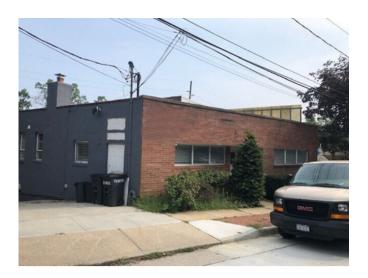

## 135 HAVEN AVENUE PORT WASHINGTON, NY

## +/- 1,400 sf Office Space for Rent

- +/- 1,400 SF RENOVATED OFFICE SPACE
- STREET LEVEL 2ND LEVEL SPACE
- HIGH CEILINGS
- LARGE RECEPTION/BULLPEN AREA
- 3 OFFICES AND CONFERENCE ROOM
- KITCHEN, 2 BATHROOMS
- PRIVATE, SECURE FENCED-IN PARKING +OFF STREET PARKING
- SECURITY CAMERAS
- FLEXIBLE LEASE TERMS