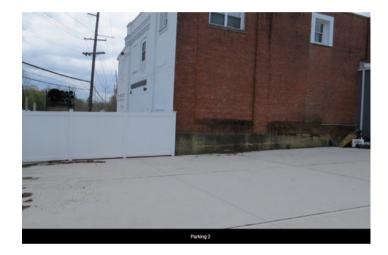

## +/- 1,400 sf Office Space for Rent

- +/- 1,400 SF RENOVATED OFFICE SPACE
- STREET LEVEL 2ND LEVEL SPACE
- HIGH CEILINGS
- LARGE RECEPTION/BULLPEN AREA
- 3 OFFICES AND CONFERENCE ROOM
- KITCHEN, 2 BATHROOMS
- PRIVATE, SECURE FENCED-IN PARKING +OFF STREET PARKING
- SECURITY CAMERAS
- FLEXIBLE LEASE TERMS