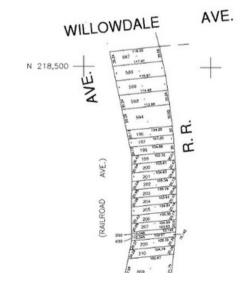

## 135 HAVEN AVENUE PORT WASHINGTON, NY

## +/- 1,400 sf Office Space for Rent





- +/- 1,400 SF RENOVATED OFFICE SPACE
- STREET LEVEL 2ND LEVEL SPACE
- HIGH CEILINGS
- LARGE RECEPTION/BULLPEN AREA
- 3 OFFICES AND CONFERENCE ROOM
- KITCHEN, 2 BATHROOMS
- PRIVATE, SECURE FENCED-IN PARKING +OFF STREET PARKING
- SECURITY CAMERAS
- FLEXIBLE LEASE TERMS

EXCLUSIVE BROKER: BOB MURPHY OFFICE: 516.364.1000 MOBILE: 516.661.5165 BMURPHY@GREINERMALTZOFLI.COM

GREINER-MALTZ CO. OF LONG ISLAND 185 EXPRESS STREET PLAINVIEW, NY 11803

EXCLUSIVE BROKER: BOB MURPHY OFFICE: 516.364.1000 MOBILE: 516.661.5165 BMURPHY@GREINERMALTZOFLI.COM





A

Kitchen













NO WARRANTY OR REPRESENTATION, EXPRESSED OR IMPLIED, IS MADE AS TO THE ACCURACY OF THE INFORMATION CONTAINED HEREIN, AND SAME IS SUBMITTED SUBJECT TO ERRORS, OMISSIONS, CHANGE OF PRICE, RENTAL OR OTHER CONDITIONS, WITHDRAWAL WITHOUT NOTICE, AND TO ANY SPECIAL LISTING CONDITIONS, IMPOSED BY OUR PRINCIPALS.