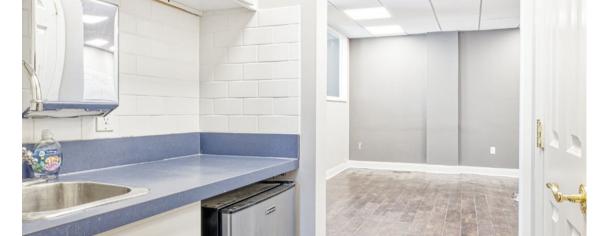

## +/- 1,400 sf Office Space for Rent

- +/- 1,400 SF RENOVATED OFFICE SPACE
- STREET LEVEL 2ND LEVEL SPACE
- HIGH CEILINGS
- LARGE RECEPTION/BULLPEN AREA
- 3 OFFICES AND CONFERENCE ROOM
- KITCHEN, 2 BATHROOMS
- PRIVATE, SECURE FENCED-IN PARKING +OFF STREET PARKING
- SECURITY CAMERAS
- FLEXIBLE LEASE TERMS

A

Kitchen

NO WARRANTY OR REPRESENTATION, EXPRESSED OR IMPLIED, IS MADE AS TO THE ACCURACY OF THE INFORMATION CONTAINED HEREIN, AND SAME IS SUBMITTED SUBJECT TO ERRORS, OMISSIONS, CHANGE OF PRICE, RENTAL OR OTHER CONDITIONS, WITHDRAWAL WITHOUT NOTICE, AND TO ANY SPECIAL LISTING CONDITIONS, IMPOSED BY OUR PRINCIPALS.