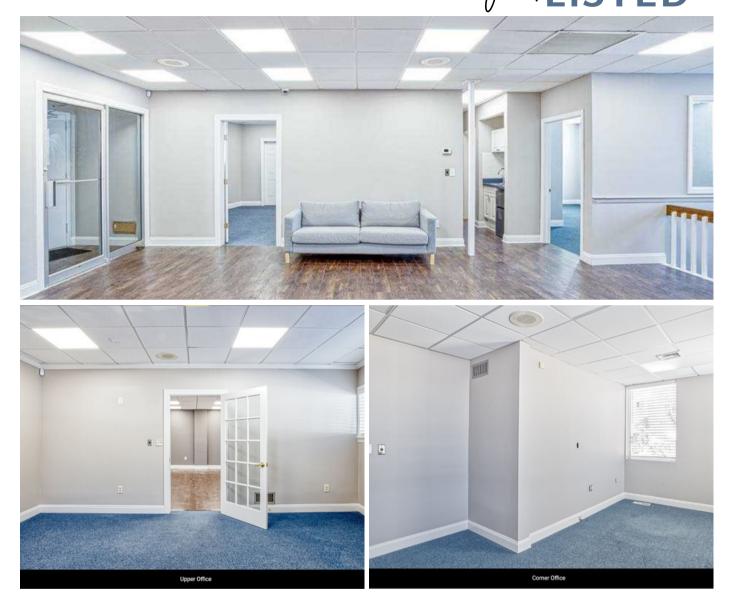

## +/- 1,400 sf Office Space for Rent

- +/- 1,400 SF RENOVATED OFFICE SPACE
- STREET LEVEL 2ND LEVEL SPACE
- HIGH CEILINGS
- LARGE RECEPTION/BULLPEN AREA
- 3 OFFICES AND CONFERENCE ROOM
- KITCHEN, 2 BATHROOMS
- PRIVATE, SECURE FENCED-IN PARKING +OFF STREET PARKING
- SECURITY CAMERAS
- FLEXIBLE LEASE TERMS